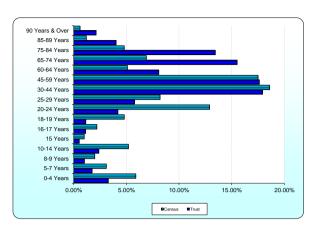

## 1. Age.

Compares the age of patients seen by the Trust during the period to the age of Newcastle residents as collected in the 2011 census.

| Age Band        | Trust  | Census |
|-----------------|--------|--------|
| 0-4 Years       | 3.29%  | 5.90%  |
| 5-7 Years       | 1.75%  | 3.10%  |
| 8-9 Years       | 1.02%  | 2.00%  |
| 10-14 Years     | 2.39%  | 5.20%  |
| 15 Years        | 0.53%  | 1.00%  |
| 16-17 Years     | 1.13%  | 2.20%  |
| 18-19 Years     | 1.15%  | 4.80%  |
| 20-24 Years     | 4.20%  | 12.90% |
| 25-29 Years     | 5.78%  | 8.20%  |
| 30-44 Years     | 17.94% | 18.60% |
| 45-59 Years     | 17.63% | 17.50% |
| 60-64 Years     | 8.08%  | 5.10%  |
| 65-74 Years     | 15.52% | 6.90%  |
| 75-84 Years     | 13.45% | 4.80%  |
| 85-89 Years     | 4.02%  | 1.20%  |
| 90 Years & Over | 2.12%  | 0.60%  |
| Total           | 100.0% | 100.0% |