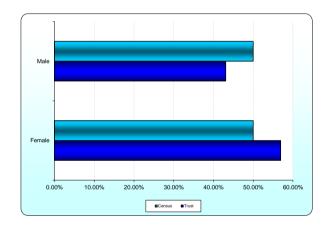

## 2. Gender

Compares the gender of patients seen by the Trust during the period to the gender of Newcastle residents as collected in the 2011 census.

| Gender | Trust  | Census |
|--------|--------|--------|
| Female | 56.91% | 50.00% |
| Male   | 43.09% | 50.00% |
| Total  | 100.0% | 100.0% |