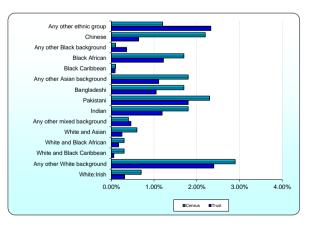

## 3. Ethnic Origin

Compares the ethnic origin of patients seen by the Trust during the period to the ethnic origin of Newcastle residents as collected in the 2011 census.

| Ethnic Group               | Trust  | Census |
|----------------------------|--------|--------|
| White:British              | 80.01% | 81.90% |
| White:Irish                | 0.31%  | 0.70%  |
| Any other White background | 2.40%  | 2.90%  |
| White and Black Caribbean  | 0.06%  | 0.30%  |
| White and Black African    | 0.17%  | 0.30%  |
| White and Asian            | 0.25%  | 0.60%  |
| Any other mixed background | 0.46%  | 0.40%  |
| Indian                     | 1.19%  | 1.80%  |
| Pakistani                  | 1.80%  | 2.30%  |
| Bangladeshi                | 1.05%  | 1.70%  |
| Any other Asian background | 1.11%  | 1.80%  |
| Black Caribbean            | 0.09%  | 0.10%  |
| Black African              | 1.22%  | 1.70%  |
| Any other Black background | 0.36%  | 0.10%  |
| Chinese                    | 0.64%  | 2.20%  |
| Any other ethnic group     | 2.33%  | 1.20%  |
| Blank/Not Stated           | 6.55%  | 0.00%  |
| Total                      | 100.0% | 100.0% |