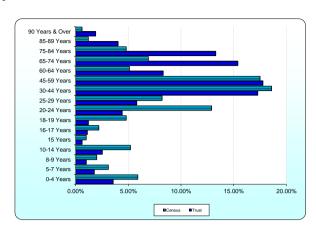

## 1. Age.

Compares the age of patients seen by the Trust during the period to the age of Newcastle residents as collected in the 2011 census.

| Age Band        | Trust  | Census |
|-----------------|--------|--------|
| 0-4 Years       | 3.56%  | 5.90%  |
| 5-7 Years       | 1.77%  | 3.10%  |
| 8-9 Years       | 1.01%  | 2.00%  |
| 10-14 Years     | 2.53%  | 5.20%  |
| 15 Years        | 0.60%  | 1.00%  |
| 16-17 Years     | 1.11%  | 2.20%  |
| 18-19 Years     | 1.21%  | 4.80%  |
| 20-24 Years     | 4.42%  | 12.90% |
| 25-29 Years     | 5.80%  | 8.20%  |
| 30-44 Years     | 17.29% | 18.60% |
| 45-59 Years     | 17.78% | 17.50% |
| 60-64 Years     | 8.31%  | 5.10%  |
| 65-74 Years     | 15.40% | 6.90%  |
| 75-84 Years     | 13.30% | 4.80%  |
| 85-89 Years     | 4.02%  | 1.20%  |
| 90 Years & Over | 1.90%  | 0.60%  |
| Total           | 100.0% | 100.0% |