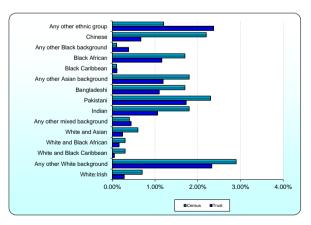

## 3. Ethnic Origin

Compares the ethnic origin of patients seen by the Trust during the period to the ethnic origin of Newcastle residents as collected in the 2011 census.

| Ethnic Group               | Trust  | Census |
|----------------------------|--------|--------|
| White:British              | 79.21% | 81.90% |
| White:Irish                | 0.28%  | 0.70%  |
| Any other White background | 2.33%  | 2.90%  |
| White and Black Caribbean  | 0.05%  | 0.30%  |
| White and Black African    | 0.16%  | 0.30%  |
| White and Asian            | 0.24%  | 0.60%  |
| Any other mixed background | 0.44%  | 0.40%  |
| Indian                     | 1.06%  | 1.80%  |
| Pakistani                  | 1.73%  | 2.30%  |
| Bangladeshi                | 1.10%  | 1.70%  |
| Any other Asian background | 1.19%  | 1.80%  |
| Black Caribbean            | 0.11%  | 0.10%  |
| Black African              | 1.16%  | 1.70%  |
| Any other Black background | 0.38%  | 0.10%  |
| Chinese                    | 0.67%  | 2.20%  |
| Any other ethnic group     | 2.37%  | 1.20%  |
| Blank/Not Stated           | 7.51%  | 0.00%  |
| Total                      | 100.0% | 100.0% |