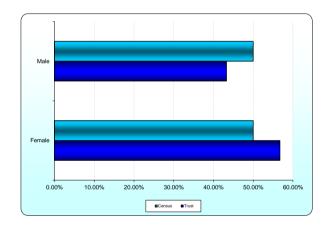

## 2. Gender

Compares the gender of patients seen by the Trust during the period to the gender of Newcastle residents as collected in the 2011 census.

| Gender | Trust  | Census |
|--------|--------|--------|
| Female | 56.72% | 50.00% |
| Male   | 43.28% | 50.00% |
| Total  | 100.0% | 100.0% |