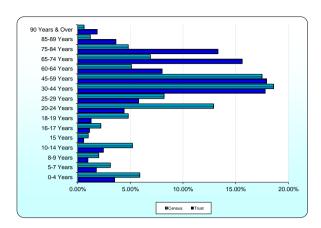

## 1. Age.

Compares the age of patients seen by the Trust during the period to the age of Newcastle residents as collected in the 2011 census.

| Age Band        | Trust  | Census |
|-----------------|--------|--------|
| 0-4 Years       | 3.50%  | 5.90%  |
| 5-7 Years       | 1.77%  | 3.10%  |
| 8-9 Years       | 0.97%  | 2.00%  |
| 10-14 Years     | 2.44%  | 5.20%  |
| 15 Years        | 0.57%  | 1.00%  |
| 16-17 Years     | 1.12%  | 2.20%  |
| 18-19 Years     | 1.27%  | 4.80%  |
| 20-24 Years     | 4.40%  | 12.90% |
| 25-29 Years     | 5.79%  | 8.20%  |
| 30-44 Years     | 17.80% | 18.60% |
| 45-59 Years     | 17.94% | 17.50% |
| 60-64 Years     | 8.01%  | 5.10%  |
| 65-74 Years     | 15.62% | 6.90%  |
| 75-84 Years     | 13.32% | 4.80%  |
| 85-89 Years     | 3.63%  | 1.20%  |
| 90 Years & Over | 1.85%  | 0.60%  |
| Total           | 100.0% | 100.0% |