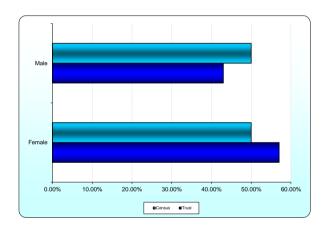

## 2. Gender

Compares the gender of patients seen by the Trust during the period to the gender of Newcastle residents as collected in the 2011 census.

| Gender | Trust  | Census |
|--------|--------|--------|
| Female | 57.01% | 50.00% |
| Male   | 42.99% | 50.00% |
| Total  | 100.0% | 100.0% |