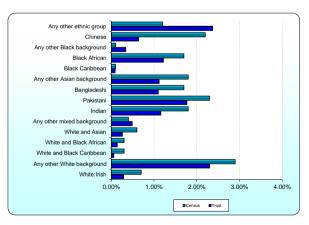

## 3. Ethnic Origin

Compares the ethnic origin of patients seen by the Trust during the period to the ethnic origin of Newcastle residents as collected in the 2011 census.

| Ethnic Group               | Trust  | Census |
|----------------------------|--------|--------|
| White:British              | 79.06% | 81.90% |
| White:Irish                | 0.29%  | 0.70%  |
| Any other White background | 2.30%  | 2.90%  |
| White and Black Caribbean  | 0.06%  | 0.30%  |
| White and Black African    | 0.14%  | 0.30%  |
| White and Asian            | 0.26%  | 0.60%  |
| Any other mixed background | 0.49%  | 0.40%  |
| Indian                     | 1.16%  | 1.80%  |
| Pakistani                  | 1.77%  | 2.30%  |
| Bangladeshi                | 1.10%  | 1.70%  |
| Any other Asian background | 1.12%  | 1.80%  |
| Black Caribbean            | 0.09%  | 0.10%  |
| Black African              | 1.22%  | 1.70%  |
| Any other Black background | 0.34%  | 0.10%  |
| Chinese                    | 0.64%  | 2.20%  |
| Any other ethnic group     | 2.37%  | 1.20%  |
| Blank/Not Stated           | 7.57%  | 0.00%  |
| Total                      | 100.0% | 100.0% |