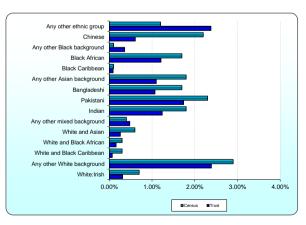

## 3. Ethnic Origin

Compares the ethnic origin of patients seen by the Trust during the period to the ethnic origin of Newcastle residents as collected in the 2011 census.

| Ethnic Group               | Trust  | Census |
|----------------------------|--------|--------|
| White:British              | 79.38% | 81.90% |
| White:Irish                | 0.31%  | 0.70%  |
| Any other White background | 2.39%  | 2.90%  |
| White and Black Caribbean  | 0.07%  | 0.30%  |
| White and Black African    | 0.16%  | 0.30%  |
| White and Asian            | 0.26%  | 0.60%  |
| Any other mixed background | 0.48%  | 0.40%  |
| Indian                     | 1.24%  | 1.80%  |
| Pakistani                  | 1.74%  | 2.30%  |
| Bangladeshi                | 1.07%  | 1.70%  |
| Any other Asian background | 1.10%  | 1.80%  |
| Black Caribbean            | 0.09%  | 0.10%  |
| Black African              | 1.21%  | 1.70%  |
| Any other Black background | 0.36%  | 0.10%  |
| Chinese                    | 0.61%  | 2.20%  |
| Any other ethnic group     | 2.38%  | 1.20%  |
| Blank/Not Stated           | 7.15%  | 0.00%  |
| Total                      | 100.0% | 100.0% |