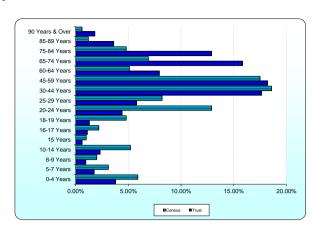

## 1. Age.

Compares the age of patients seen by the Trust during the period to the age of Newcastle residents as collected in the 2011 census.

| Age Band        | Trust  | Census |
|-----------------|--------|--------|
| 0-4 Years       | 3.78%  | 5.90%  |
| 5-7 Years       | 1.75%  | 3.10%  |
| 8-9 Years       | 0.96%  | 2.00%  |
| 10-14 Years     | 2.31%  | 5.20%  |
| 15 Years        | 0.60%  | 1.00%  |
| 16-17 Years     | 1.11%  | 2.20%  |
| 18-19 Years     | 1.30%  | 4.80%  |
| 20-24 Years     | 4.40%  | 12.90% |
| 25-29 Years     | 5.79%  | 8.20%  |
| 30-44 Years     | 17.66% | 18.60% |
| 45-59 Years     | 18.22% | 17.50% |
| 60-64 Years     | 7.95%  | 5.10%  |
| 65-74 Years     | 15.85% | 6.90%  |
| 75-84 Years     | 12.91% | 4.80%  |
| 85-89 Years     | 3.61%  | 1.20%  |
| 90 Years & Over | 1.82%  | 0.60%  |
| Total           | 100.0% | 100.0% |