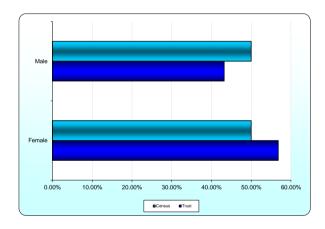

## 2. Gender

Compares the gender of patients seen by the Trust during the period to the gender of Newcastle residents as collected in the 2011 census.

| Gender | Trust  | Census |
|--------|--------|--------|
| Female | 56.80% | 50.00% |
| Male   | 43.20% | 50.00% |
| Total  | 100.0% | 100.0% |