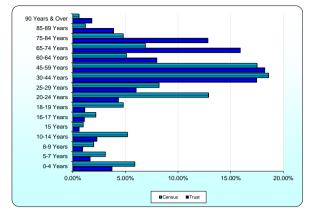

## 1. Age.

Compares the age of patients seen by the Trust during the period to the age of Newcastle residents as collected in the 2011 census.

| Age Band        | Trust  | Census |
|-----------------|--------|--------|
| 0-4 Years       | 3.73%  | 5.90%  |
| 5-7 Years       | 1.65%  | 3.10%  |
| 8-9 Years       | 0.95%  | 2.00%  |
| 10-14 Years     | 2.30%  | 5.20%  |
| 15 Years        | 0.60%  | 1.00%  |
| 16-17 Years     | 1.11%  | 2.20%  |
| 18-19 Years     | 1.15%  | 4.80%  |
| 20-24 Years     | 4.34%  | 12.90% |
| 25-29 Years     | 6.02%  | 8.20%  |
| 30-44 Years     | 17.47% | 18.60% |
| 45-59 Years     | 18.24% | 17.50% |
| 60-64 Years     | 7.99%  | 5.10%  |
| 65-74 Years     | 15.91% | 6.90%  |
| 75-84 Years     | 12.84% | 4.80%  |
| 85-89 Years     | 3.89%  | 1.20%  |
| 90 Years & Over | 1.82%  | 0.60%  |
| Total           | 100.0% | 100.0% |