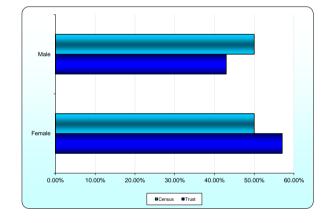

## 2. Gender

Compares the gender of patients seen by the Trust during the period to the gender of Newcastle residents as collected in the 2011 census.

| Gender | Trust  | Census |
|--------|--------|--------|
| Female | 57.04% | 50.00% |
| Male   | 42.96% | 50.00% |
| Total  | 100.0% | 100.0% |