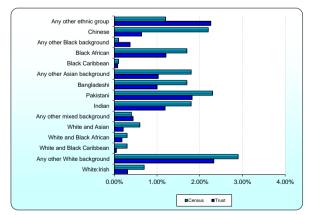

## 3. Ethnic Origin

Compares the ethnic origin of patients seen by the Trust during the period to the ethnic origin of Newcastle residents as collected in the 2011 census.

| Ethnic Group               | Trust  | Census |
|----------------------------|--------|--------|
| White:British              | 80.07% | 81.90% |
| White:Irish                | 0.31%  | 0.70%  |
| Any other White background | 2.33%  | 2.90%  |
| White and Black Caribbean  | 0.05%  | 0.30%  |
| White and Black African    | 0.18%  | 0.30%  |
| White and Asian            | 0.21%  | 0.60%  |
| Any other mixed background | 0.44%  | 0.40%  |
| Indian                     | 1.19%  | 1.80%  |
| Pakistani                  | 1.82%  | 2.30%  |
| Bangladeshi                | 1.00%  | 1.70%  |
| Any other Asian background | 1.03%  | 1.80%  |
| Black Caribbean            | 0.08%  | 0.10%  |
| Black African              | 1.21%  | 1.70%  |
| Any other Black background | 0.37%  | 0.10%  |
| Chinese                    | 0.64%  | 2.20%  |
| Any other ethnic group     | 2.26%  | 1.20%  |
| Blank/Not Stated           | 6.81%  | 0.00%  |
| Total                      | 100.0% | 100.0% |