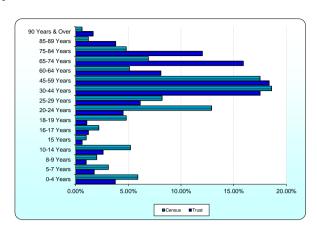

## 1. Age.

Compares the age of patients seen by the Trust during the period to the age of Newcastle residents as collected in the 2011 census.

| Age Band        | Trust  | Census |
|-----------------|--------|--------|
| 0-4 Years       | 3.76%  | 5.90%  |
| 5-7 Years       | 1.76%  | 3.10%  |
| 8-9 Years       | 1.00%  | 2.00%  |
| 10-14 Years     | 2.60%  | 5.20%  |
| 15 Years        | 0.61%  | 1.00%  |
| 16-17 Years     | 1.21%  | 2.20%  |
| 18-19 Years     | 1.06%  | 4.80%  |
| 20-24 Years     | 4.50%  | 12.90% |
| 25-29 Years     | 6.13%  | 8.20%  |
| 30-44 Years     | 17.50% | 18.60% |
| 45-59 Years     | 18.37% | 17.50% |
| 60-64 Years     | 8.09%  | 5.10%  |
| 65-74 Years     | 15.92% | 6.90%  |
| 75-84 Years     | 12.03% | 4.80%  |
| 85-89 Years     | 3.80%  | 1.20%  |
| 90 Years & Over | 1.66%  | 0.60%  |
| Total           | 100.0% | 100.0% |