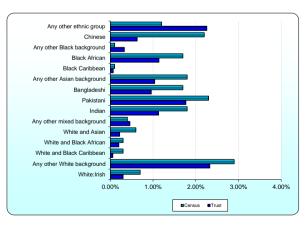

## 3. Ethnic Origin

Compares the ethnic origin of patients seen by the Trust during the period to the ethnic origin of Newcastle residents as collected in the 2011 census.

| Ethnic Group               | Trust  | Census |
|----------------------------|--------|--------|
| White:British              | 80.20% | 81.90% |
| White:Irish                | 0.30%  | 0.70%  |
| Any other White background | 2.33%  | 2.90%  |
| White and Black Caribbean  | 0.06%  | 0.30%  |
| White and Black African    | 0.20%  | 0.30%  |
| White and Asian            | 0.22%  | 0.60%  |
| Any other mixed background | 0.46%  | 0.40%  |
| Indian                     | 1.13%  | 1.80%  |
| Pakistani                  | 1.77%  | 2.30%  |
| Bangladeshi                | 0.96%  | 1.70%  |
| Any other Asian background | 1.04%  | 1.80%  |
| Black Caribbean            | 0.07%  | 0.10%  |
| Black African              | 1.14%  | 1.70%  |
| Any other Black background | 0.33%  | 0.10%  |
| Chinese                    | 0.63%  | 2.20%  |
| Any other ethnic group     | 2.26%  | 1.20%  |
| Blank/Not Stated           | 6.89%  | 0.00%  |
| Total                      | 100.0% | 100.0% |