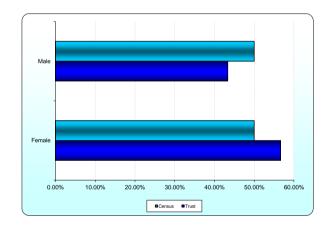

## 2. Gender

Compares the gender of patients seen by the Trust during the period to the gender of Newcastle residents as collected in the 2011 census.

| Gender | Trust  | Census |
|--------|--------|--------|
| Female | 56.65% | 50.00% |
| Male   | 43.35% | 50.00% |
| Total  | 100.0% | 100.0% |